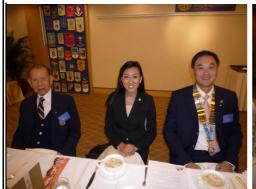

PDG Uncle Peter Hall, Inbound Ambassador Scholar Ms Ting Cheng from Rotary District 6900 USA & Pres. Andy Wong

Outbound Ambassador Scholar 2006-7 - Ms Winnie Mok, IPP Laurence Chan & PP John Kwok

(L to R) PP Eddy Wong, PP Rudy Law & Rtn. Tong Loy