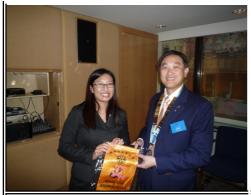

Our 2nd speaker, Ms. Winnie Mok, was born and educated in Hong Kong. Previously, she had been involved with Rotaract Club activities and was a President of a Rotaract club from 2005 - 2006. Through the John Yuen Endowed Ambassadorial Scholarship, Ms. Winnie Mok pursued studies at the University of Nottingham in LL.M (Public International Law). After completing her studies, Ms. Winnie Mok pursued a legal career and is currently working in a Law firm in Central.

During her time in the University of Nottingham, Ms. Winnie Mok was warmly greeted and hosted by Rotary Club of West Bridgeford. As an Ambassadorial Scholar, she had the opportunities to attend the Rotary meetings in UK as well as participate in Fund Raising activities of the Rotary Club in UK. Ms. Winnie Mok was impressed with the passion and commitment of Rotarians to fundraising. During the speech, she thanked the Rotary Foundation for providing her with the opportunities for the wonderful experience she encountered.