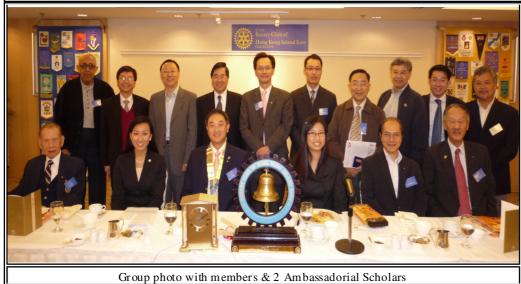

PDG Uncle Peter Hall, Inbound Ambassador Scholar Ms Ting Cheng from Rotary District 6900 USA & Pres. Andy Wong

Outbound Ambassador Scholar 2006-7 - Ms Winnie Mok, IPP Laurence Chan & PP John Kwok

(L to R) PP Eddy Wong, PP Rudy Law & Rtn. Tong Loy

(L to R) Rtn. Kevin Leung & Rtn. Colin Chau

(L to R) PP Stephen Liu & Dir. Eric Chin

 $(L\ to\ R)\ R\, tn.$  Kishu Narain, PDG YK Cheng, PP David Li & Dr. PP Hubert Chan

Birthday Boy PP Eddy received the gift from Pres. Andy & IPP Laurence led the birthday