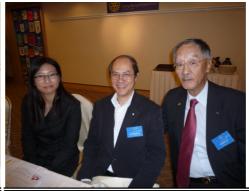

PDG Uncle Peter Hall, Inbound Ambassador Scholar Ms Ting Cheng from Rotary District 6900 USA & Pres. Andy Wong

Outbound Ambassador Scholar 2006-7 - Ms Winnie Mok, IPP Laurence Chan & PP John Kwok

(L to R) PP Eddy Wong, PP Rudy Law & Rtn. Tong Loy